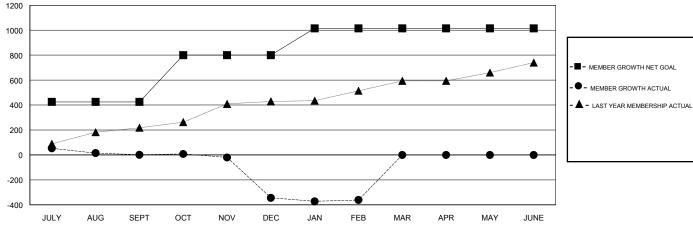

## GOALS AND ACTUAL MEMBERS CUMULATIVE

| DROPPED CLUBS: 15  DROPPED MEMBERS |     | 68 CLUBS OF 117 ADDED 1 OR MORE<br>NEW MEMBERS | GENDER DISTRIBUTION  MALE 2,572 (63.71%)  FEMALE 1,465 (36.29%)  Women Percentage Fiscal Year Goal: 75% |       |
|------------------------------------|-----|------------------------------------------------|---------------------------------------------------------------------------------------------------------|-------|
| DECEASED                           | 9   | CLICK HERE FOR CUMULATIVE MEMBERSHIP DATA      | TOTAL FAMILY UNIT MEMBERS                                                                               | 1,895 |
| CLUB CANCELLED                     | 217 |                                                |                                                                                                         | 4.000 |
| OTHER                              | 588 |                                                | FAMILY MEMBERS PAYING HALF DUES                                                                         | 1,000 |
| TOTAL                              | 814 |                                                |                                                                                                         |       |