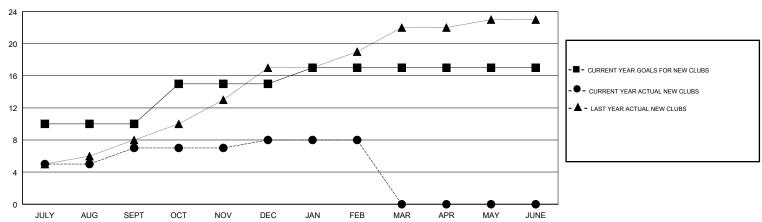

# MONTHLY MEMBERSHIP PROGRESS REPORT

## District 3231A2

Results as of: 02/28/2019

#### JAYESH THAKKAR **LOCATION INDIA GMT CA** Clubs Members RESULTS FOR 2018-2019 RESULTS FOR 2018-2019 NEW CLUBS NEW CLUB GOAL DROPPED CLUBS MEMBER GROWTH NET MEMBER GROWTH DROPPED QUARTER QUARTER GOAL ACTUAL MEMBERS ACTUAL (including transfers) 10 7 2 425 272 258 JULY/AUG/SEPT JULY/AUG/SEPT 11 375 172 490 OCT/NOV/DEC OCT/NOV/DEC 2 0 2 63 66 215 JAN/FEB/MAR JAN/FEB/MAR 0 0 0 0 0 0 APR/MAY/JUNE APR/MAY/JUNE

### GOALS AND ACTUAL NEW CLUBS CUMULATIVE



## GOALS AND ACTUAL MEMBERS CUMULATIVE



| DROPPED CLUBS: 15  DROPPED MEMBERS |     | 68 CLUBS OF 117 ADDED 1 OR MORE<br>NEW MEMBERS | GENDER DISTRIBUTION  MALE 2,572 (63.71%)  FEMALE 1,465 (36.29%)  Women Percentage Fiscal Year Goal: 75% |       |
|------------------------------------|-----|------------------------------------------------|---------------------------------------------------------------------------------------------------------|-------|
| DECEASED                           | 9   | CLICK HERE FOR CUMULATIVE MEMBERSHIP DATA      | TOTAL FAMILY UNIT MEMBERS                                                                               | 1,895 |
| CLUB CANCELLED                     | 217 |                                                |